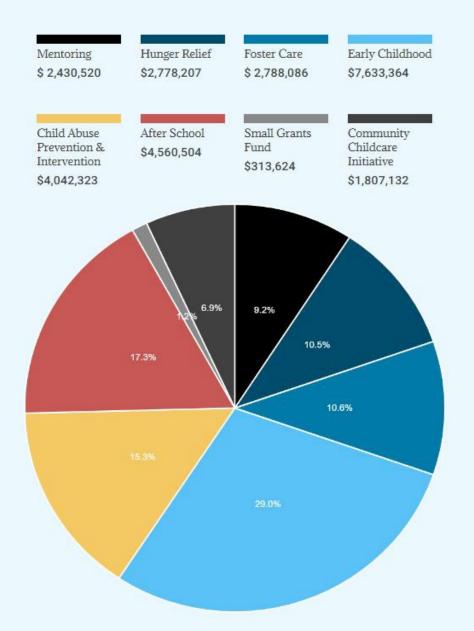

# children's levy

**2024 Community Report** 



#### **2024 Community Report**



Foster care: New Avenues for Youth, Avenues to College





#### 2022-23 Grants Awarded by Program Area





#### Setting a strong foundation



Mentoring: The Pathfinder Network, Mentoring Inside Out





#### Setting a strong foundation



Child abuse prevention and intervention:
LifeWorks NW,
Community and Family
Alliance





#### Setting a strong foundation



After school: Impact NW, AKA Science





#### Responding to emerging needs



Foster care: New Avenues for Youth, Avenues to College





#### Responding to emerging needs



Hunger relief: Portland Opportunities Industrialization Center





#### **Coming full circle**



Early childhood:
Morrison Child &
Family Services, Listos
Para Aprender (Ready
to Learn)



#### 員

## **Building a more equitable future**





## **Building a more equitable future**